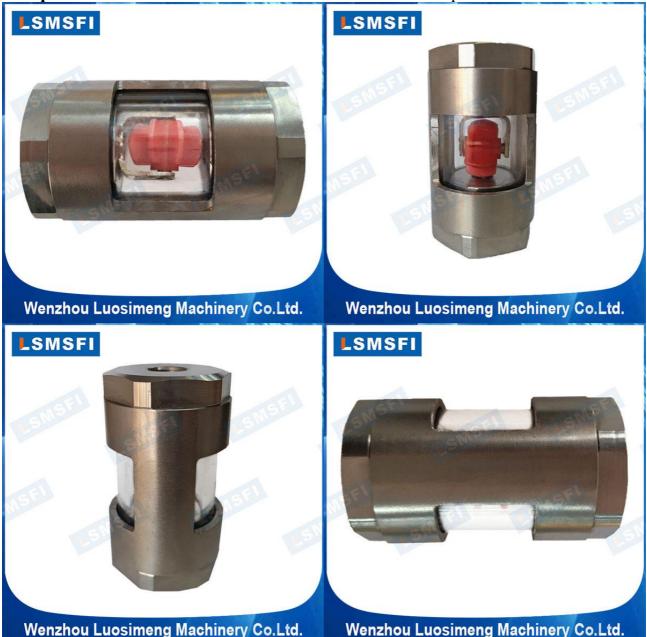

Sight Glass Flow Indicator

:SG-YL11-077 :DN6 to DN50(1/8"Inch to 2"Inch)

**Product Type Product Sizes Material of Construction** Body&Cap **Sealing O-Ring Sight Glass** Impeller/Rotor **Connection Way** 

Max. Operating Pressure **Compatible Medium** 

:SS304 / SS316 / SS316L,Brass,Carbon Steel :PTFE(White)/NBR(Black)/Viton(Black) :Tempered Glass/Quartz Glass :Plastic(Red)/PTFE(Red) :NPT,BSPP,BSPT Female Thread Max. Working Temperature :100°C / 212°F for Plastic Impeller&NBR or NBR O-Ring 200°C / 392°F for PTFE Impeller&O-Ring :0.6MPa / 6Bar / 87PSI(Up to 1.6MPa Customization) :Water / Oil / Gas / Air / Liquids