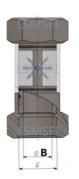

## **Brass Flow Indicator**

:SG-YL11-05 **Product Type** 

**Product Sizes** :DN15 to DN50(1/2"Inch to 2"Inch)

**Material of Construction** 

:SS304 / SS316 / SS316L or Brass Body&Cap

**Sealing O-Ring** :PTFE(White)/NBR(Black)/Viton(Black)

:Tempered Glass/Quartz Glass Sight Glass Impeller/Rotor :Plastic(Red)/PTFE(Red)

**Connection Way** :NPT,BSPP,BSPT Female Thread

Max. Working Temperature :100°C / 212°F for Plastic Impeller&NBR or NBR O-Ring

200°C / 392°F for PTFE Impeller&O-Ring

:0.6MPa / 6Bar / 87PSI(Up to 1.6MPa Customization) **Max. Operating Pressure** 

**Compatible Medium** :Water / Oil / Gas / Air / Liquids

Wenzhou Luosimeng Machinery Co.Ltd.