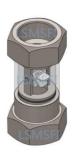

## **Brass Flow Indicator**

:SG-YL11-05 **Product Type** 

**Product Sizes** :DN15 to DN50(1/2"Inch to 2"Inch)

**Material of Construction** 

:SS304 / SS316 / SS316L or Brass Body&Cap

**Sealing O-Ring** :PTFE(White)/NBR(Black)/Viton(Black)

:Tempered Glass/Quartz Glass Sight Glass Impeller/Rotor :Plastic(Red)/PTFE(Red)

**Connection Way** :NPT,BSPP,BSPT Female Thread

Max. Working Temperature :100°C / 212°F for Plastic Impeller&NBR or NBR O-Ring

200°C / 392°F for PTFE Impeller&O-Ring

:0.6MPa / 6Bar / 87PSI(Up to 1.6MPa Customization) **Max. Operating Pressure** 

**Compatible Medium** :Water / Oil / Gas / Air / Liquids

Wenzhou Luosimeng Machinery Co.Ltd.