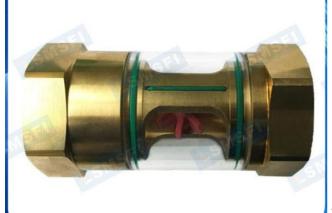

## **Brass Flow Indicator**

:SG-YL11-05 **Product Type** 

**Product Sizes** :DN15 to DN50(1/2"Inch to 2"Inch)

**Material of Construction** 

:SS304 / SS316 / SS316L or Brass Body&Cap

**Sealing O-Ring** :PTFE(White)/NBR(Black)/Viton(Black)

:Tempered Glass/Quartz Glass Sight Glass Impeller/Rotor :Plastic(Red)/PTFE(Red)

**Connection Way** :NPT,BSPP,BSPT Female Thread

Max. Working Temperature :100°C / 212°F for Plastic Impeller&NBR or NBR O-Ring

200°C / 392°F for PTFE Impeller&O-Ring

:0.6MPa / 6Bar / 87PSI(Up to 1.6MPa Customization) **Max. Operating Pressure** 

**Compatible Medium** :Water / Oil / Gas / Air / Liquids

Wenzhou Luosimeng Machinery Co.Ltd.