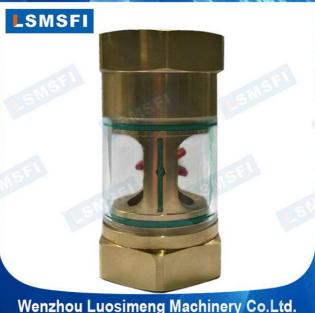

## **Brass Flow Indicator**

:SG-YL11-05 **Product Type** 

**Product Sizes** :DN15 to DN50(1/2"Inch to 2"Inch)

**Material of Construction** 

:SS304 / SS316 / SS316L or Brass Body&Cap

**Sealing O-Ring** :PTFE(White)/NBR(Black)/Viton(Black)

:Tempered Glass/Quartz Glass Sight Glass Impeller/Rotor :Plastic(Red)/PTFE(Red)

**Connection Way** :NPT,BSPP,BSPT Female Thread

Max. Working Temperature :100°C / 212°F for Plastic Impeller&NBR or NBR O-Ring

200°C / 392°F for PTFE Impeller&O-Ring

:0.6MPa / 6Bar / 87PSI(Up to 1.6MPa Customization) **Max. Operating Pressure** 

**Compatible Medium** :Water / Oil / Gas / Air / Liquids

Wenzhou Luosimeng Machinery Co.Ltd.