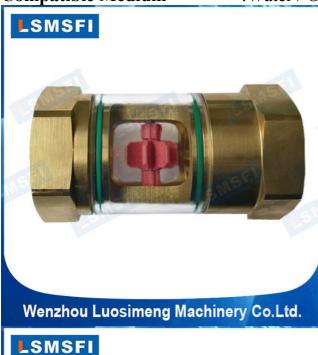

## **Brass Flow Indicator**

:SG-YL11-05 **Product Type** 

**Product Sizes** :DN15 to DN50(1/2"Inch to 2"Inch)

**Material of Construction** 

:SS304 / SS316 / SS316L or Brass Body&Cap

**Sealing O-Ring** :PTFE(White)/NBR(Black)/Viton(Black)

:Tempered Glass/Quartz Glass Sight Glass Impeller/Rotor :Plastic(Red)/PTFE(Red)

**Connection Way** :NPT,BSPP,BSPT Female Thread

Max. Working Temperature :100°C / 212°F for Plastic Impeller&NBR or NBR O-Ring

200°C / 392°F for PTFE Impeller&O-Ring

:0.6MPa / 6Bar / 87PSI(Up to 1.6MPa Customization) **Max. Operating Pressure** 

**Compatible Medium** :Water / Oil / Gas / Air / Liquids

Wenzhou Luosimeng Machinery Co.Ltd.